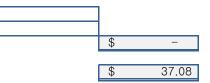

| Expenses             |    |        |                |
|----------------------|----|--------|----------------|
| Admin Expenses       | \$ | 583.61 |                |
| Instrument Purchase  | \$ | 550.00 |                |
| Hall hire            | \$ | _      |                |
| Transport            | \$ | _      |                |
| Insurance            | \$ | _      |                |
| Miscellaneous        | \$ | 304.00 |                |
| Total Expenses       |    |        | \$<br>1,437.61 |
| Net Operating Income |    |        | \$<br>37.08    |