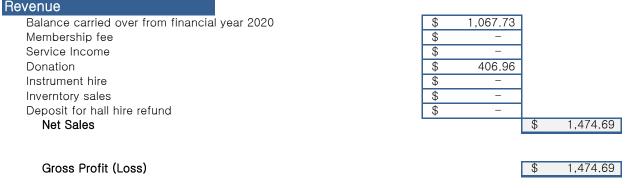

## The Korean Traditional Performers Group Hanmadang Inc. For the period starting 01/07/20~30/06/21

| Financial | Statements | in | AUS | Dollars |  |
|-----------|------------|----|-----|---------|--|
| -         |            |    |     |         |  |